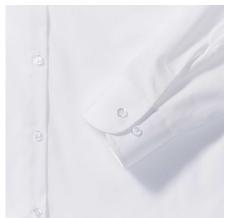

## **Specification**

RUSSELL women's long sleeve shirt PURE COTTON. Elegant and very durable shirt with the comfort of pure cotton. Classic collar without buttons, one button on cuff, pocket on the right. 100% Poplim cotton, 120/125 g / m2. Laundry at 40 degrees . EASY CARE - dries fast, easy to iron