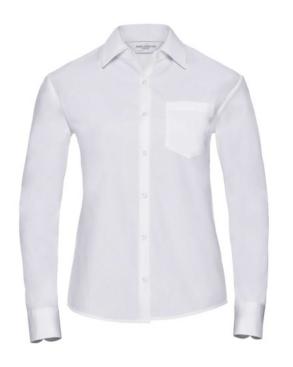

### RUSSELL WOMEN'S LONG SLEEVE SHIRT PURE COTTON

## **Specification**

RUSSELL women's long sleeve shirt PURE COTTON. Elegant and very durable shirt with the comfort of pure cotton. Classic collar without buttons, one button on cuff, pocket on the right. 100% Poplim cotton, 120/125 g / m2. Laundry at 40 degrees . EASY CARE - dries fast, easy to iron