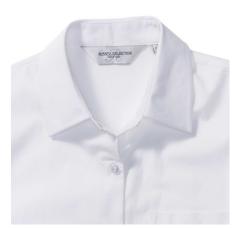

## **Specification**

RUSSELL women's long sleeve shirt PURE COTTON. Elegant and very durable shirt with the comfort of pure cotton. Classic collar without buttons, one button on cuff, pocket on the right. 100% Poplim cotton, 120/125 g / m2. Laundry at 40 degrees . EASY CARE - dries fast, easy to iron